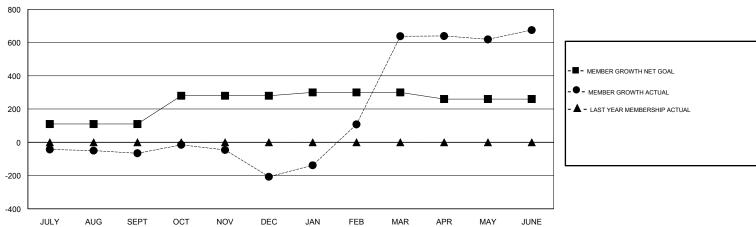

## GOALS AND ACTUAL MEMBERS CUMULATIVE

| DROPPED CLUBS: 6  DROPPED MEMBERS |       | 69 CLUBS OF 130 ADDED 1 OR MORE<br>NEW MEMBERS | GENDER DISTRIBUTION  MALE 2,967 (60.63%)  FEMALE 1,927 (39.37%)  Women Percentage Fiscal Year Goal: 30% |   |
|-----------------------------------|-------|------------------------------------------------|---------------------------------------------------------------------------------------------------------|---|
| DECEASED                          | 6     | CLICK HERE FOR CUMULATIVE                      | TOTAL FAMILY UNIT MEMBERS                                                                               | 0 |
| CLUB CANCELLED                    | 78    | MEMBERSHIP DATA                                |                                                                                                         | • |
| OTHER                             | 941   |                                                | FAMILY MEMBERS PAYING HALF DUES                                                                         | 0 |
| TOTAL                             | 1,025 |                                                |                                                                                                         |   |