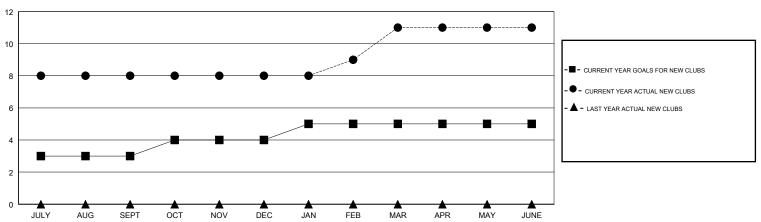

## MONTHLY MEMBERSHIP PROGRESS REPORT

## District 3233G1

Results as of: 06/30/2018



## GOALS AND ACTUAL NEW CLUBS CUMULATIVE



## GOALS AND ACTUAL MEMBERS CUMULATIVE



| DROPPED CLUBS: 6  DROPPED MEMBERS |       | 69 CLUBS OF 130 ADDED 1 OR MORE<br>NEW MEMBERS | GENDER DISTRIBUTION  MALE 2,967 (60.63%)  FEMALE 1,927 (39.37%)  Women Percentage Fiscal Year Goal: 30% |   |
|-----------------------------------|-------|------------------------------------------------|---------------------------------------------------------------------------------------------------------|---|
| DECEASED                          | 6     | CLICK HERE FOR CUMULATIVE                      | TOTAL FAMILY UNIT MEMBERS                                                                               | 0 |
| CLUB CANCELLED                    | 78    | MEMBERSHIP DATA                                |