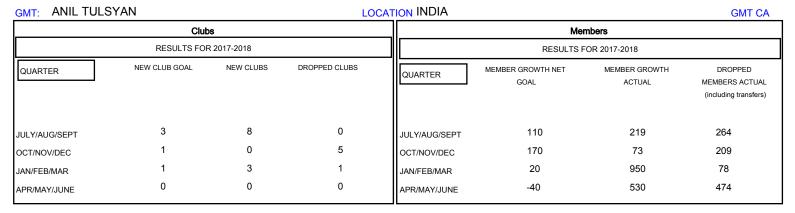

## MONTHLY MEMBERSHIP PROGRESS REPORT

## District 3233G1

Results as of: 06/30/2018